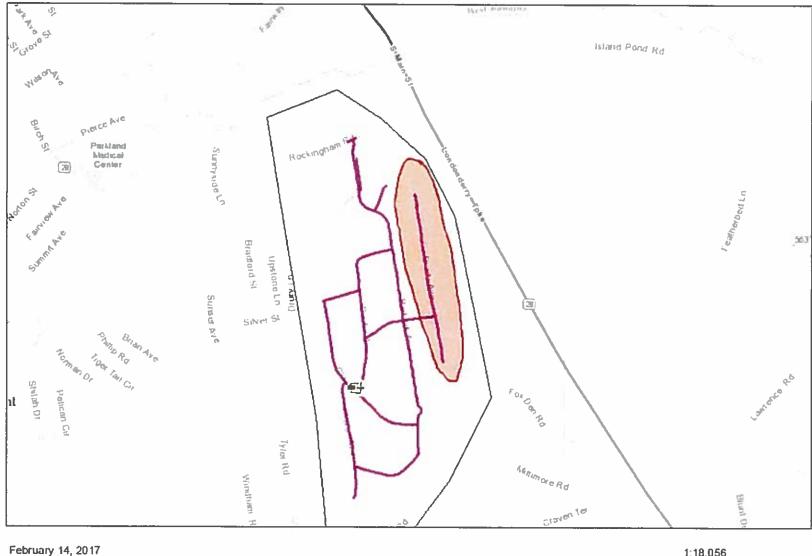

# JJB-3 Hillcrest Road Water Main Replacement

0.1

0.2

0.4 km

Pennichuck Water Works GIS

. '

.....

Pennichuck Water Works Water Main Crossing & Intake Replacement Project Engineering Design & Wetland and Shoreland Permitting Steps and Expected Completion Dates (as of Janaury 17, 2017)